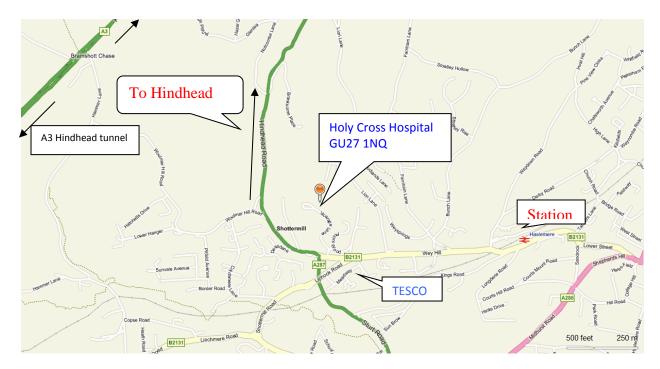

## Map of Holy Cross

## By Car

If travelling from London or Portsmouth on the A3, turn off on the A287 at the Hindhead traffic lights, following signposts for Haslemere.

Descend a steep and winding hill for approximately 2 miles. The hospital drive entrance is on the left, 100 metres after Church Road, a right hand turn signposted to Midhurst (this is Church Road, Shottermill, it should not to be confused with Church Road in Haslemere town centre).

### By Train

Haslemere station is 20 minutes walk and has regular services to Guildford, London and Portsmouth.